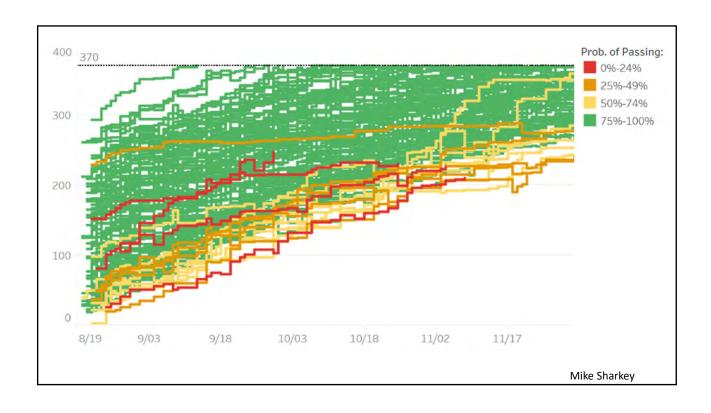

72                | 4,551  | 46       |  |  |  |  |  |
| Florida       | 40,982    | 191                | 1,735  | 8        |  |  |  |  |  |
| Texas         | 39,836    | 137                | 1,120  | 4        |  |  |  |  |  |
| Georgia       | 33,833    | 319                | 1,405  | 13       |  |  |  |  |  |



#### 7 Visualization Tips to Tell Your Story

- Save your Pies for Dessert
- Resist Revving you Engines
- NO, NO, NO to 3-D
- Pay Attention to Pre-Attentive Attributes
- Initiate Infographics
- KPI Placement is Key
- Word Clouds are the New Mullets





















#### #4 Pay Attention-Pre-Attentive Attributes



756395068473 756395068473 658663037576 658663037576 860372658602 860372658602 846589107830 846589107830















#### **#7 Word Clouds are the New Mullets**















































































# Best Viz-Dazzle I've Seen?





### Interactive Breakout Sessions



- Breakout rooms will be created at random
- Reflect on the speaker's presentation/ topic and discuss take away's
- Nominate or assign someone to be the point person
- Final Takeaway: You can share a quote, big idea, call to action or outcome.
- Be prepared to share your main takeaways at **11:20 AM** in the plenary session

#### Thank you!



#### Session 2 starts at 10:30 AM:

- Being an Awesome Slacker
- Bringing the Classroom to Your Living Room Overnight
- Culture Ripples: Expanding the Culture of Innovation at ASU
- Insights by Role for Operating Agile ASU Mobile App an Example
- Responsible Innovation
- Step Up Your Professional Develop