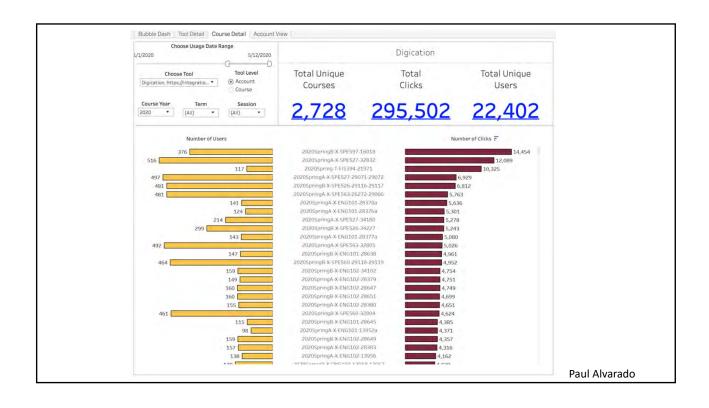

| 4,551  | 46       |  |  |  |  |  |
| Florida       | 40,982    | 191                | 1,735  | 8        |  |  |  |  |  |
| Texas         | 39,836    | 137                | 1,120  | 4        |  |  |  |  |  |
| Georgia       | 33,833    | 319                | 1,405  | 13       |  |  |  |  |  |



#### 7 Visualization Tips to Tell Your Story

- Save your Pies for Dessert
- Resist Revving you Engines
- NO, NO, NO to 3-D
- Pay Attention to Pre-Attentive Attributes
- Initiate Infographics
- KPI Placement is Key
- Word Clouds are the New Mullets





















#### #4 Pay Attention-Pre-Attentive Attributes



756395068473 756395068473 658663037576 658663037576 860372658602 860372658602 846589107830 846589107830















#### **#7 Word Clouds are the New Mullets**















































































# Best Viz-Dazzle I've Seen?





### Interactive Breakout Sessions



- Breakout rooms will be created at random
- Reflect on the speaker's presentation/ topic and discuss take away's
- Nominate or assign someone to be the point person
- Final Takeaway: You can share a quote, big idea, call to action or outcome.
- Be prepared to share your main takeaways at **11:20 AM** in the plenary session

#### Thank you!



#### Session 2 starts at 10:30 AM:

- Being an Awesome Slacker
- Bringing the Classroom to Your Living Room Overnight
- Culture Ripples: Expanding the Culture of Innovation at ASU
- Insights by Role for Operating Agile ASU Mobile App an Example
- Responsible Innovation
- Step Up Your Professional Development