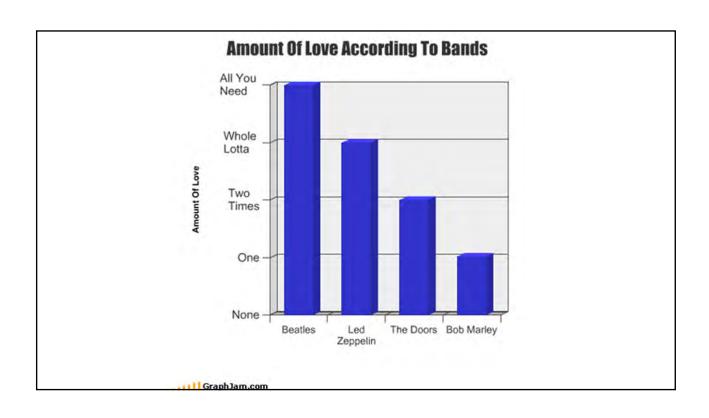

#### 7 Visualization Tips to Tell Your Story

- Save your Pies for Dessert
- Resist Revving you Engines
- NO, NO, NO to 3-D
- Pay Attention to Pre-Attentive Attributes
- Initiate Infographics
- KPI Placement is Key
- Word Clouds are the New Mullets