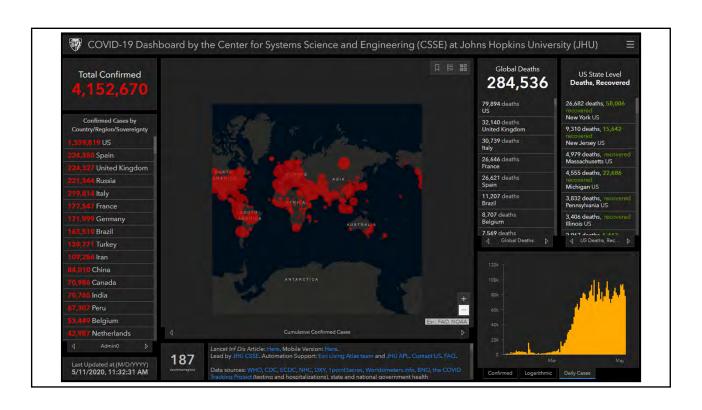

|               | y state   | Breakdown by state |        |          |  |  |  |  |  |
|---------------|-----------|--------------------|--------|----------|--|--|--|--|--|
|               | Cases     |                    | Deaths |          |  |  |  |  |  |
| STATE         | TOTAL -   | PER 100K           | TOTAL  | PER 100K |  |  |  |  |  |
| TOTAL         | 1,347,760 | 411                | 79,771 | 24       |  |  |  |  |  |
| New York      | 345,478   | 1,776              | 26,656 | 137      |  |  |  |  |  |
| New Jersey    | 139,945   | 1,576              | 9,310  | 105      |  |  |  |  |  |
| Massachusetts | 77,793    | 1,129              | 4,979  | 72       |  |  |  |  |  |
| Illinois      | 77,741    | 613                | 3,406  | 27       |  |  |  |  |  |
| California    | 67,949    | 172                | 2,719  | 7        |  |  |  |  |  |
| Pennsylvania  | 60,325    | 471                | 3,828  | 30       |  |  |  |  |  |
| Michigan      | 47,138    | 472                | 4,551  | 46       |  |  |  |  |  |
| Florida       | 40,982    | 191                | 1,735  | 8        |  |  |  |  |  |
| Texas         | 39,836    | 137                | 1,120  | 4        |  |  |  |  |  |
| Georgia       | 33,833    | 319                | 1,405  | 13       |  |  |  |  |  |