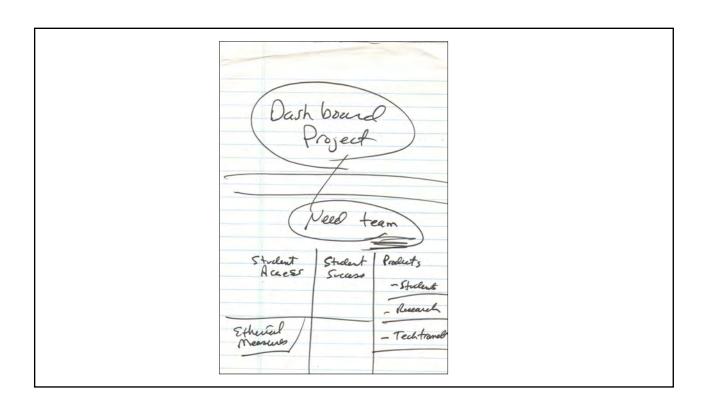

## Telling Your Story with Data Presented by: John Rome

#### Sessions

| 20 minutes | Presentation                  |   |  |
|------------|-------------------------------|---|--|
| 10 minutes | Q&A                           | ١ |  |
| 15 minutes | Interactive Breakout<br>Rooms |   |  |





























|               | y state   | Breakdown by state |        |          |  |  |  |  |  |
|---------------|-----------|--------------------|--------|----------|--|--|--|--|--|
|               | Cases     |                    | Deaths |          |  |  |  |  |  |
| STATE         | TOTAL -   | PER 100K           | TOTAL  | PER 100K |  |  |  |  |  |
| TOTAL         | 1,347,760 | 411                | 79,771 | 24       |  |  |  |  |  |
| New York      | 345,478   | 1,776              | 26,656 | 137      |  |  |  |  |  |
| New Jersey    | 139,945   | 1,576              | 9,310  | 105      |  |  |  |  |  |
| Massachusetts | 77,793    | 1,129              | 4,979  | 72       |  |  |  |  |  |
| Illinois      | 77,741    | 613                | 3,406  | 27       |  |  |  |  |  |
| Ca