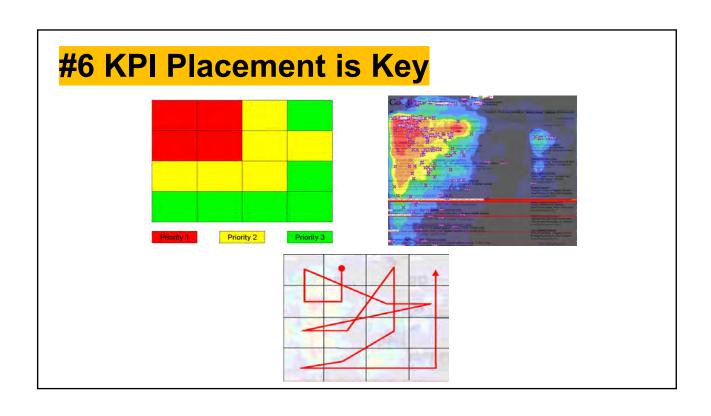

#### 7 Visualization Tips to Tell Your Story

- Save your Pies for Dessert
- Resist Revving you Engines
- NO, NO, NO to 3-D
- Pay Attention to Pre-Attentive Attributes
- Initiate Infographics
- KPI Placement is Key
- Word Clouds are the New Mullets