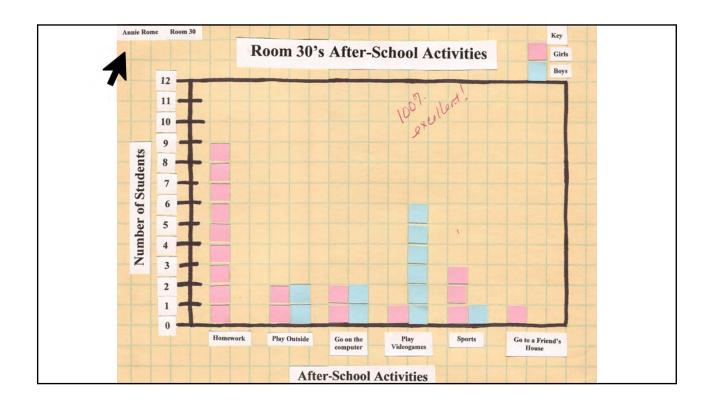

#### 7 Visualization Tips to Tell Your Story

- Save your Pies for Dessert
- Resist Revving you Engines
- NO, NO, NO to 3-D
- Pay Attention to Pre-Attentive Attributes
- Initiate Infographics
- KPI Placement is Key
- Word Clouds are the New Mullets