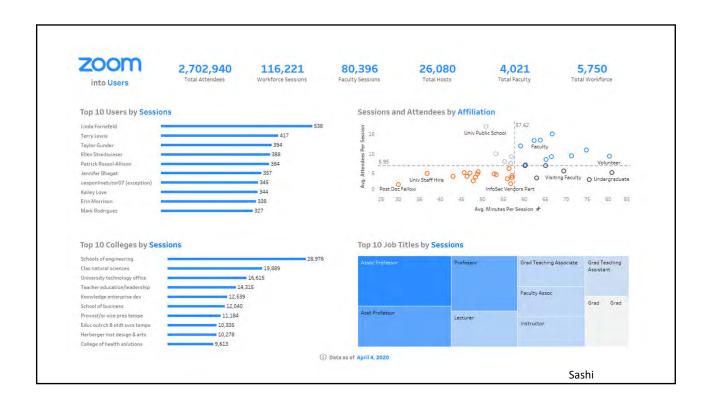

#### 7 Visualization Tips to Tell Your Story

- Save your Pies for Dessert
- Resist Revving you Engines
- NO, NO, NO to 3-D
- Pay Attention to Pre-Attentive Attributes
- Initiate Infographics
- KPI Placement is Key
- Word Clouds are the New Mullets