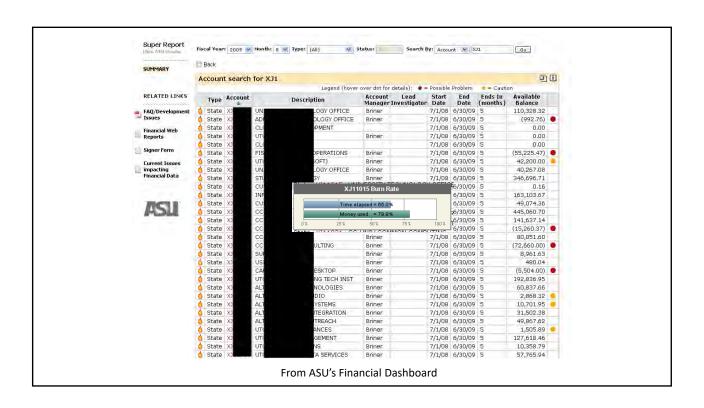

## Telling Your Story with Data Presented by: John Rome

#### Sessions

| 20 minutes | Presentation                  |   |  |
|------------|-------------------------------|---|--|
| 10 minutes | Q&A                           | ١ |  |
| 15 minutes | Interactive Breakout<br>Rooms |   |  |





























|               | y state   | Breakdown by state |        |          |  |  |  |  |  |
|---------------|-----------|--------------------|--------|----------|--|--|--|--|--|
|               | Cases     |                    | Deaths |          |  |  |  |  |  |
| STATE         | TOTAL -   | PER 100K           | TOTAL  | PER 100K |  |  |  |  |  |
| TOTAL         | 1,347,760 | 411                | 79,771 | 24       |  |  |  |  |  |
| New York      | 345,478   | 1,776              | 26,656 | 137      |  |  |  |  |  |
| New Jersey    | 139,945   | 1,576              | 9,310  | 105      |  |  |  |  |  |
| Massachusetts | 77,793    | 1,129              | 4,979  | 72       |  |  |  |  |  |
| Illinois      | 77,741    | 613                | 3,406  | 27       |  |  |  |  |  |
| Califo