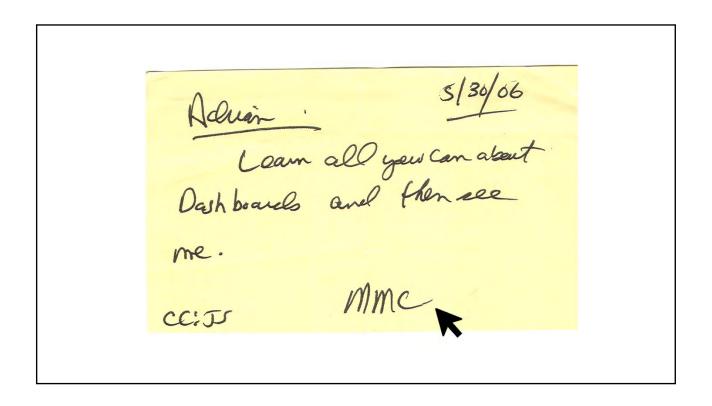

## Telling Your Story with Data Presented by: John Rome

#### Sessions

| 20 minutes | Presentation                  |   |  |
|------------|-------------------------------|---|--|
| 10 minutes | Q&A                           | ١ |  |
| 15 minutes | Interactive Breakout<br>Rooms |   |  |





























|               | y state   | Breakdown by state |        |          |  |  |  |  |  |
|---------------|-----------|--------------------|--------|----------|--|--|--|--|--|
|               | Cases     |                    | Deaths |          |  |  |  |  |  |
| STATE         | TOTAL -   | PER 100K           | TOTAL  | PER 100K |  |  |  |  |  |
| TOTAL         | 1,347,760 | 411                | 79,771 | 24       |  |  |  |  |  |
| New York      | 345,478   | 1,776              | 26,656 | 137      |  |  |  |  |  |
| New Jersey    | 139,945   | 1,576              | 9,310  | 105      |  |  |  |  |  |
| Massachusetts | 77,793    | 1,129              | 4,979  | 72       |  |  |  |  |  |
| Illinois      | 77,741    | 613                | 3,406  | 27       |  |  |  |  |