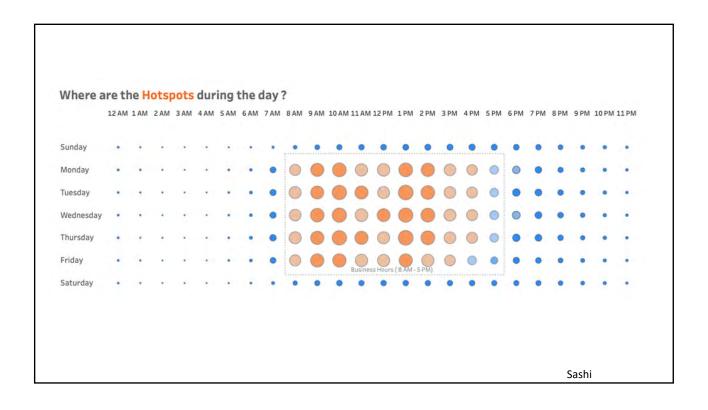

#### 7 Visualization Tips to Tell Your Story

- Save your Pies for Dessert
- Resist Revving you Engines
- NO, NO, NO to 3-D
- Pay Attention to Pre-Attentive Attributes
- Initiate Infographics
- KPI Placement is Key
- Word Clouds are the New Mullets