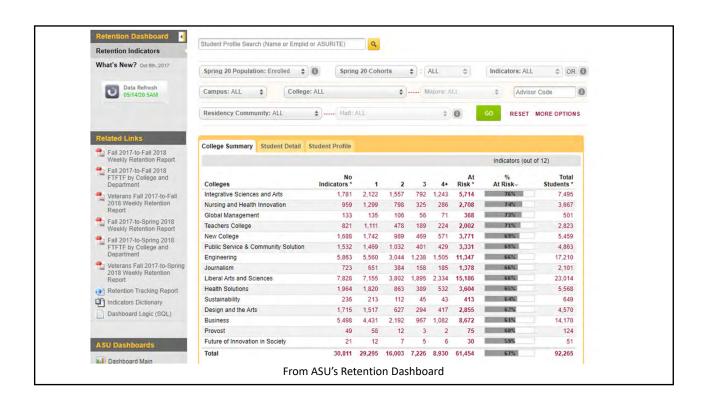

## Telling Your Story with Data Presented by: John Rome

#### Sessions

| 20 minutes | Presentation                  |   |  |
|------------|-------------------------------|---|--|
| 10 minutes | Q&A                           | ١ |  |
| 15 minutes | Interactive Breakout<br>Rooms |   |  |





























|               | y state   | Breakdown by state |        |          |  |  |  |  |  |
|---------------|-----------|--------------------|--------|----------|--|--|--|--|--|
|               | Cases     |                    | Deaths |          |  |  |  |  |  |
| STATE         | TOTAL -   | PER 100K           | TOTAL  | PER 100K |  |  |  |  |  |
| TOTAL         | 1,347,760 | 411                | 79,771 | 24       |  |  |  |  |  |
| New York      | 345,478   | 1,776              | 26,656 | 137      |  |  |  |  |  |
| New Jersey    | 139,945   | 1,576              | 9,310  | 105      |  |  |  |  |  |
| Massachusetts | 77,793    | 1,129              | 4,979  | 72       |  |  |  |  |  |
| Illinois      | 77,741    | 613                | 3,406  | 27       |  |  |  |  |  |
| Californ