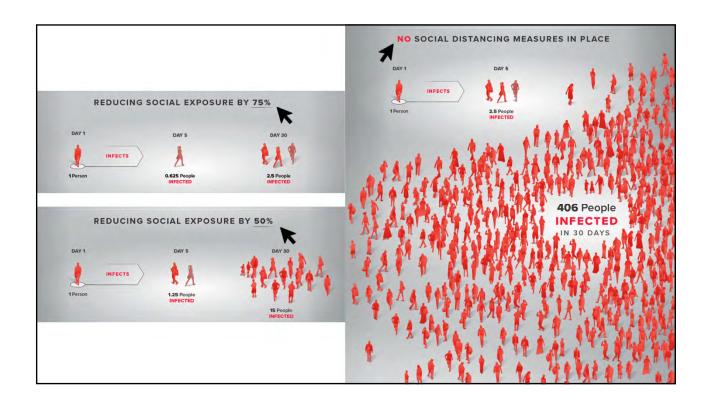

#### 7 Visualization Tips to Tell Your Story

- Save your Pies for Dessert
- Resist Revving you Engines
- NO, NO, NO to 3-D
- Pay Attention to Pre-Attentive Attributes
- Initiate Infographics
- KPI Placement is Key
- Word Clouds are the New Mullets