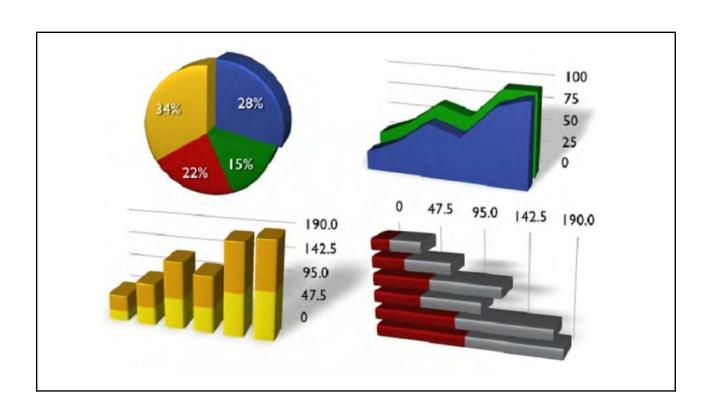

#### 7 Visualization Tips to Tell Your Story

- Save your Pies for Dessert
- Resist Revving you Engines
- NO, NO, NO to 3-D
- Pay Attention to Pre-Attentive Attributes
- Initiate Infographics
- KPI Placement is Key
- Word Clouds are the New Mullets