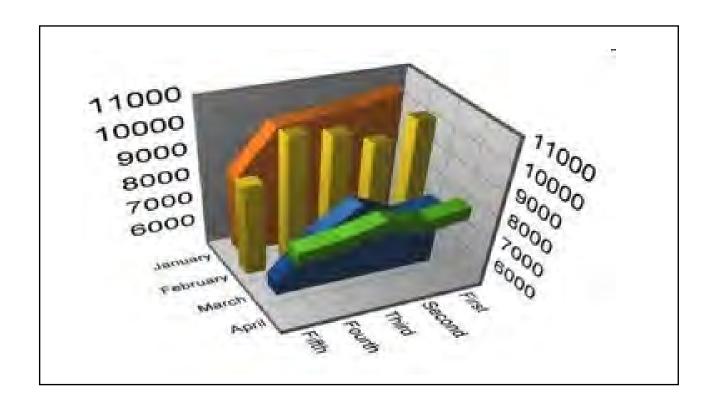

#### 7 Visualization Tips to Tell Your Story

- Save your Pies for Dessert
- Resist Revving you Engines
- NO, NO, NO to 3-D
- Pay Attention to Pre-Attentive Attributes
- Initiate Infographics
- KPI Placement is Key
- Word Clouds are the New Mullets