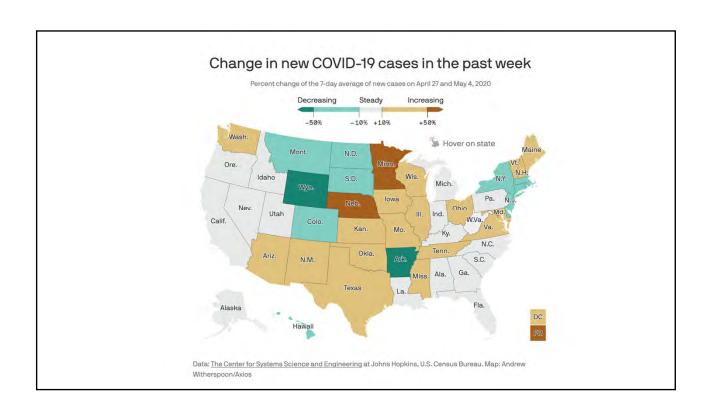

|               | y state   | Breakdown by state |        |          |  |  |  |  |  |
|---------------|-----------|--------------------|--------|----------|--|--|--|--|--|
|               | Cases     |                    | Deaths |          |  |  |  |  |  |
| STATE         | TOTAL -   | PER 100K           | TOTAL  | PER 100K |  |  |  |  |  |
| TOTAL         | 1,347,760 | 411                | 79,771 | 24       |  |  |  |  |  |
| New York      | 345,478   | 1,776              | 26,656 | 137      |  |  |  |  |  |
| New Jersey    | 139,945   | 1,576              | 9,310  | 105      |  |  |  |  |  |
| Massachusetts | 77,793    | 1,129              | 4,979  | 72       |  |  |  |  |  |
| Illinois      | 77,741    | 613                | 3,406  | 27       |  |  |  |  |  |
| California    | 67,949    | 172                | 2,719  | 7        |  |  |  |  |  |
| Pennsylvania  | 60,325    | 471                | 3,828  | 30       |  |  |  |  |  |
| Michigan      | 47,138    | 472                | 4,551  | 46       |  |  |  |  |  |
| Florida       | 40,982    | 191                | 1,735  | 8        |  |  |  |  |  |
| Texas         | 39,836    | 137                | 1,120  | 4        |  |  |  |  |  |
| Georgia       | 33,833    | 319                | 1,405  | 13       |  |  |  |  |  |