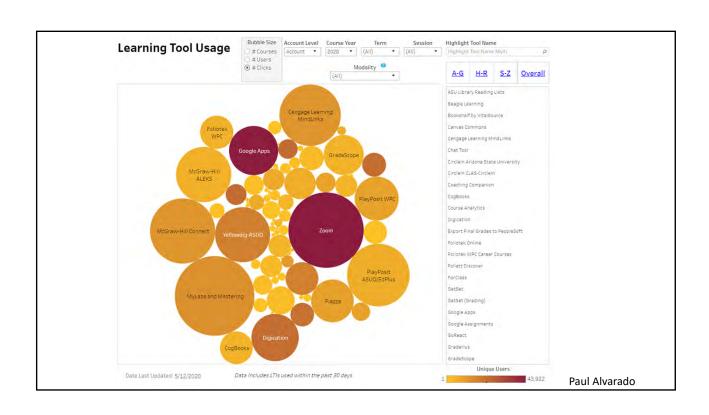

| 4,551  | 46       |  |  |  |  |  |
| Florida       | 40,982    | 191                | 1,735  | 8        |  |  |  |  |  |
| Texas         | 39,836    | 137                | 1,120  | 4        |  |  |  |  |  |
| Georgia       | 33,833    | 319                | 1,405  | 13       |  |  |  |  |  |



#### 7 Visualization Tips to Tell Your Story

- Save your Pies for Dessert
- Resist Revving you Engines
- NO, NO, NO to 3-D
- Pay Attention to Pre-Attentive Attributes
- Initiate Infographics
- KPI Placement is Key
- Word Clouds are the New Mullets





















#### #4 Pay Attention-Pre-Attentive Attributes



756395068473 756395068473 658663037576 658663037576 860372658602 860372658602 846589107830 846589107830















#### **#7 Word Clouds are the New Mullets**















































































# Best Viz-Dazzle I've Seen?





### Interactive Breakout Sessions



- Breakout rooms will be created at random
- Reflect on the speaker's presentation/ topic and discuss take away's
- Nominate or assign someone to be the point person
- Final Takeaway: You can share a quote, big idea, call to action or outcome.
- Be prepared to share your main takeaways at **11:20 AM** in the plenary session

#### Thank you!



#### Session 2 starts at 10:30 AM:

- Being an Awesome Slacker
- Bringing the Classroom to Your Living Room Overnight
- Culture Ripples: Expanding the Culture of Innovation at ASU
- Insights by Role for Operating Agile ASU Mobile App an Example
- Responsible Innovation
- Step Up Your Professional Developme