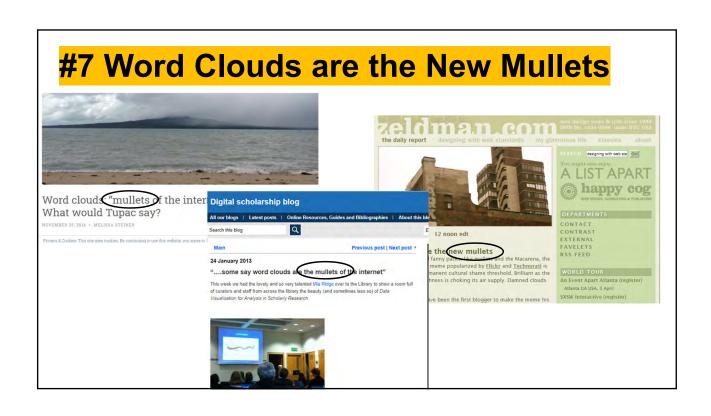

#### 7 Visualization Tips to Tell Your Story

- Save your Pies for Dessert
- Resist Revving you Engines
- NO, NO, NO to 3-D
- Pay Attention to Pre-Attentive Attributes
- Initiate Infographics
- KPI Placement is Key
- Word Clouds are the New Mullets

#### **#7 Word Clouds are the New Mullets**