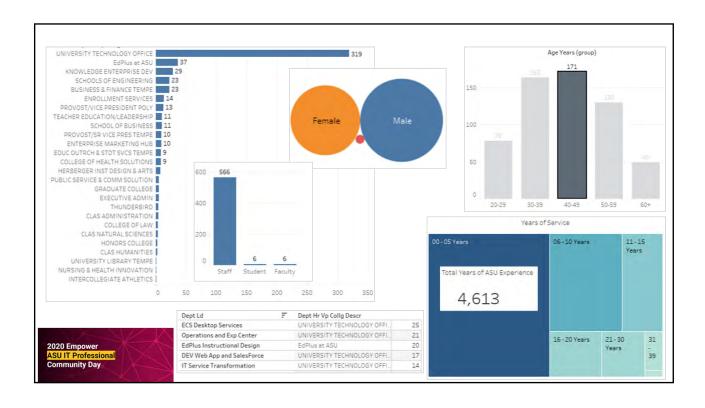

## Telling Your Story with Data Presented by: John Rome

#### Sessions

| 20 minutes | Presentation                  |   |  |
|------------|-------------------------------|---|--|
| 10 minutes | Q&A                           | ١ |  |
| 15 minutes | Interactive Breakout<br>Rooms |   |  |





























|               | y state   | Breakdown by state |        |          |  |  |  |  |  |
|---------------|-----------|--------------------|--------|----------|--|--|--|--|--|
|               | Cases     |                    | Deaths |          |  |  |  |  |  |
| STATE         | TOTAL -   | PER 100K           | TOTAL  | PER 100K |  |  |  |  |  |
| TOTAL         | 1,347,760 | 411                | 79,771 | 24       |  |  |  |  |  |
| New York      | 345,478   | 1,776              | 26,656 | 137      |  |  |  |  |  |
| New Jersey    | 139,945   | 1,576              | 9,310  | 105      |  |  |  |  |  |
| Massachusetts | 77,793    | 1,129              | 4,979  | 72       |  |  |  |  |  |
| Illinois      | 77,741    | 613                | 3,406  | 27       |  |  |  |  |  |
| California    | 67