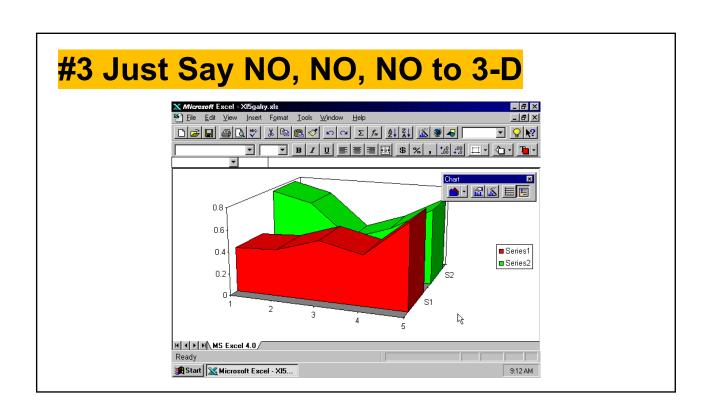

#### 7 Visualization Tips to Tell Your Story

- Save your Pies for Dessert
- Resist Revving you Engines
- NO, NO, NO to 3-D
- Pay Attention to Pre-Attentive Attributes
- Initiate Infographics
- KPI Placement is Key
- Word Clouds are the New Mullets