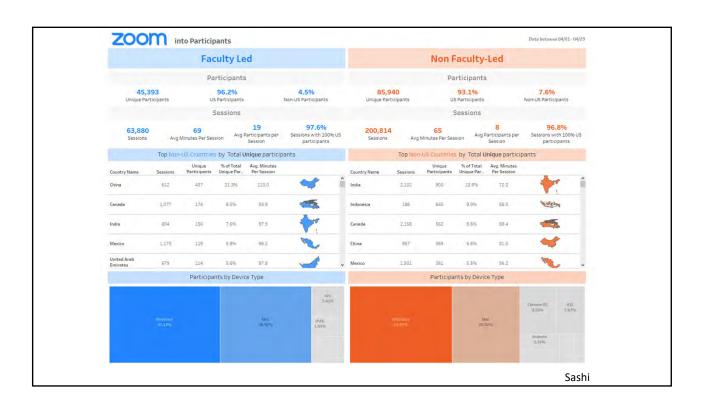

#### 7 Visualization Tips to Tell Your Story

- Save your Pies for Dessert
- Resist Revving you Engines
- NO, NO, NO to 3-D
- Pay Attention to Pre-Attentive Attributes
- Initiate Infographics
- KPI Placement is Key
- Word Clouds are the New Mullets